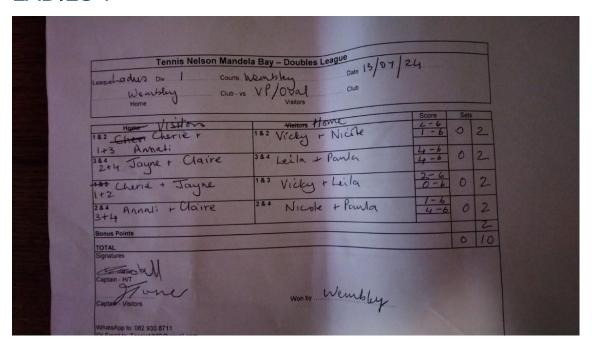

## LADIES 2

| Tennis Nelson Ma                                         | andela Bay – Doubles League                        |
|----------------------------------------------------------|----------------------------------------------------|
| Leaque Div                                               | urts J. Bay Date 13/7/2024  urts Visitors Westview |
| Home                                                     | Visitors Score Sets                                |
| 1x3 Andrea                                               | 1st Couple Jerry Jacky 6,7 20                      |
| 2nd Couple Sa-owa                                        | 2nd Couple michelle 46                             |
| 2×4 Hette                                                | 1 3 x 4 Jen Jan 10 H                               |
| 1st Couble Lieser<br>1×2 Sagra                           | 2nd Couple yo and 64 2 0                           |
| 3x4 Dettie                                               | 1st Couple SX4 Jac yr 6420                         |
| onus Points                                              | 6 2                                                |
| OTAL 1                                                   |                                                    |
| ignatures Hothing aptain - H/T                           | 812                                                |
| aptain - H/T                                             | 1 Ray                                              |
| <u>Oano</u>                                              | Won by                                             |
| ptain - Visitors                                         |                                                    |
| 4                                                        |                                                    |
| atsApp to: 082 930 8711<br>Email to: TennisNMB@gmail.com |                                                    |